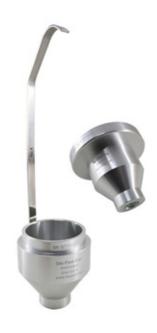

## **DIN Flow Cups**

The following DIN Standard Viscosity Cups are produced with a removable orifice. Cup and orifice production tolerance permits replacement of the orifice with acceptable loss of tolerance in accordance with Deutsche Normen DIN 53211. The DIN Flow Cup fully complies with DIN 53211 test standard and is used for low viscosity liquids

## **Key Features**

Volume of Cup: 100ml±1ml Body is made of anodised aluminium Stainless steel orifice and polished interior

| Part Number | Description          | Orifice Diameter (mm) |
|-------------|----------------------|-----------------------|
| T01-700182  | DIN Cup #2           | 2                     |
| T01-700195  | DIN Cup #4           | 4                     |
| T01-700196  | Hand Held DIN Cup #4 | 4                     |
| T01-700149  | DIN Cup #6           | 6                     |
| T01-700184  | DIN Cup #8           | 8                     |