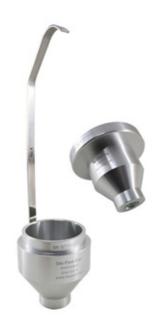

## **DIN Flow Cups**

The following DIN Standard Viscosity Cups are produced with a removable orifice. Cup and orifice production tolerance permits replacement of the orifice with acceptable loss of tolerance in accordance with Deutsche Normen DIN 53211. The DIN Flow Cup fully complies with DIN 53211 test standard and is used for low viscosity liquids

## **Key Features**

Volume of Cup: 100ml±1ml Body is made of anodised aluminium Stainless steel orifice and polished interior

| Part Number | Description          | Orifice Diameter (mm) |
|-------------|----------------------|-----------------------|
| T01-700150  | DIN Cup #2           | 2                     |
| T01-700195  | DIN Cup #4           | 4                     |
| T01-700196  | Hand Held DIN Cup #4 | 4                     |
| T01-700151  | DIN Cup #6           | 6                     |
| T01-700152  | DIN Cup #8           | 8                     |