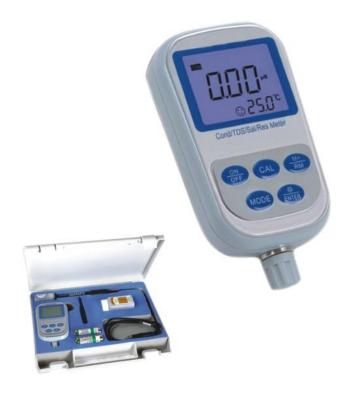

## **Portable Conductivity Meter**

Portable Conductivity Meter with automatic calibration, automatic temperature compensation, data storage, function set-up, automatic power-off and low voltage display. It can also switch between conductivity, Total Dissolved Solids (TDS), salinity and resistivity.

Multinomial calculation for TDS and salinity

Includes:

Conductivity Meter

Plastic conductivity electrode

 $50ml\ 1,413\ \mu S/cm$  conductivity standard solution

Replacement AA Batteries