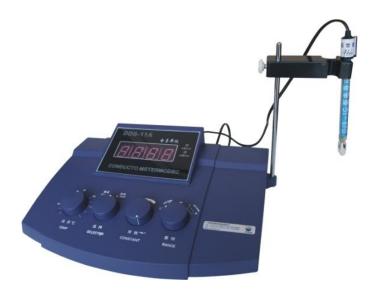

## **Table Conductivity Meter**

Table mounted conductivity meter with large back lit LCD screen which displays conductivity temperature values, with manual or automatic temperature compensation. It has four types of electrodes for conduction cell constant: 0.01,0.1,1.0 and 10.0cm-1.