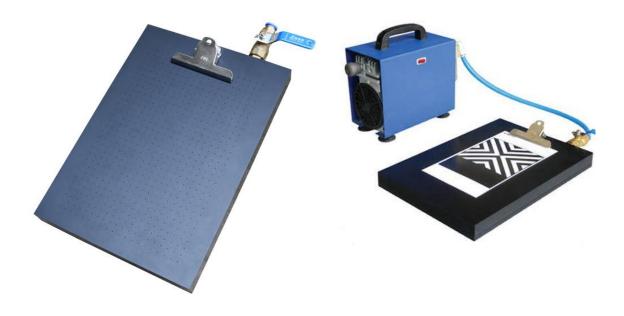

## **Vacuum Film Applicator Bed**

Vacuum plates are made of aluminium and finished with an anodized grey hard coat giving high corrosion resistance, improving the longevity of the vacuum plate. The top section of the plate has a series of holes. When connected to a vacuum pump or sink aspirator, the vacuum suction created keeps the paper charts in place.

Each plate comes complete with a chrome plated brass ball valve with an easy on/off lever handle to enable or disable vacuum suction and a high-quality vacuum pump.

Available in 2 sizes

| Product Code | Overall Size (mm) | Vacuum Bed Area (mm) |
|--------------|-------------------|----------------------|
| T01-700153   | 360 x 250x 32.5   | 290 x 190            |
| T01-700154   | 533 x 340 x 32.5  | 460 x 270            |