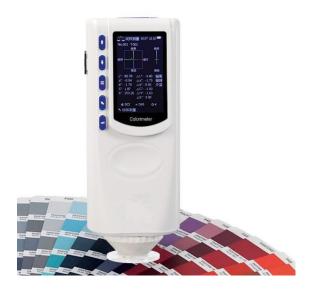

## **Economic Portable Colourimeter**

Our Economic Portable Colourimeter offers a simple and fast measurement for colour difference between two samples.

## **Key Features**

Built-in white plate parameters-no need to calibrate each time Illuminated locating and precise cross locating Large stable end face and small concave-convex end face Integrating Sphere Optical Path Design: Eliminating the stray light of main optical path and auxiliary optical path.

High measurement stability and precision 4mm Measuring Aperture Rechargeable high-capacity Li-ion battery

| Product Code                  | T01-700900                                                                            |
|-------------------------------|---------------------------------------------------------------------------------------|
| Illuminating/Viewing Geometry | 8/d                                                                                   |
| Measuring Aperture            | Φ4mm                                                                                  |
| Detector                      | Silicon photoelectric diode                                                           |
| Colour Space                  | CIEL*a*b*C*h*; CIEL*a*b*; CIEXYZ                                                      |
| Colour Difference Formula     | △E*a b △L*a*b* △E*C*h*                                                                |
| Light Source                  | D65                                                                                   |
| Margin of Error               | ≤0.80ΔE*a b                                                                           |
| Repeatability                 | Standard deviation within △E* a b 0.08  (Average of 30 measurements of standard white |
|                               | plate)                                                                                |
| Dimensions                    | 205 x 67 x 80 mm                                                                      |
| Weight                        | 500 g                                                                                 |
| Charging Time                 | 8 Hours                                                                               |