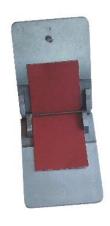

## **Hinge-type Cylindrical Mandrel Tester**

This Hinge-type Cylindrical Mandrel tester consists of eight hinges each with a different diameter axis. Place the test panels into hinge then fold to complete a 180° bend.

Relevant Standards: ISO 1519; ASTM D 522; DIN 53152

Shaft stick diameter: 2mm 3mm 4mm 5mm 6mm 8mm 10mm 12mm

Thickness of bottom material for the test plate: less than 0.3mm

Product Code: T01-710101