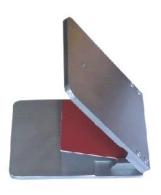

## **Hinge-type Cylindrical Mandrel Tester**

This Hinge-type Cylindrical Mandrel tester consists of eight hinges each with a different diameter axis. Place the test panels into hinge then fold to complete a 180° bend.

The test can be carried out either as a "pass/fail" test, by carrying out the test with a single specified size of mandrel, to assess compliance with a particular requirement, or by repeating the procedure using successively smaller mandrels to determine the diameter of the first mandrel over which the coating cracks and/or becomes detached from the substrate.